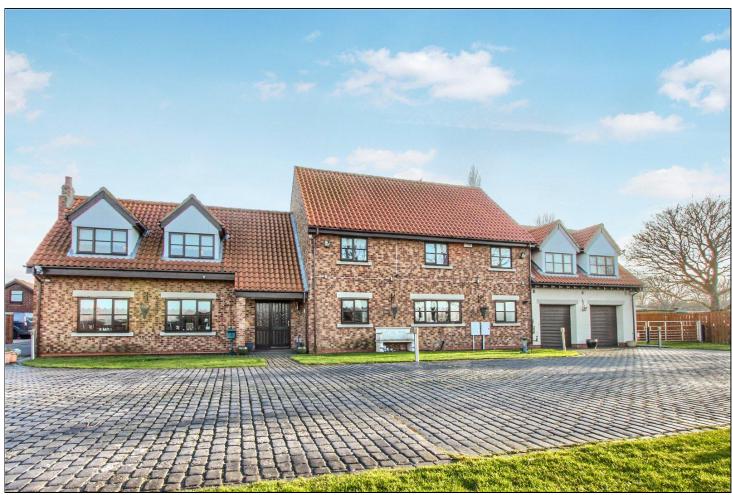

## THE FAIRWAYS, LADGATE LANE, MIDDLESBROUGH, TS5 7YZ

- A Stunning Six Bedroom Detached Executive
  Residence Within This Exclusive Development off
  Ladgate Lane in Middlesbrough
- Occupying A Generous Plot Extending to 0.27 Acres or Thereabouts with the Property Spanning Approximately 3800 Sq. Ft
- Established Gardens to Front, Side & Rear, Parking for Multiple Vehicles & A Double Garage
- Features Include Nicely Presented Lounge, Separate Dining Room & Sitting Room
- Outstanding Breakfast Kitchen with Quality Units, Granite Worktops & Integrated Appliances
- Six Bedrooms with Two Master Suites with En Suite Facilities & Dressing Rooms
- Spacious Family Bathroom, Utility Room & Cloakroom/WC
- ▲ Gas Central Heating System & Double Glazing
- Prestigious Location with Excellent Access to Local Schooling & Transport Links
- ▲ Early Internal Viewing Comes Highly Recommended

Offers Over £600,000

Michael Poole sales | lettings | auctions