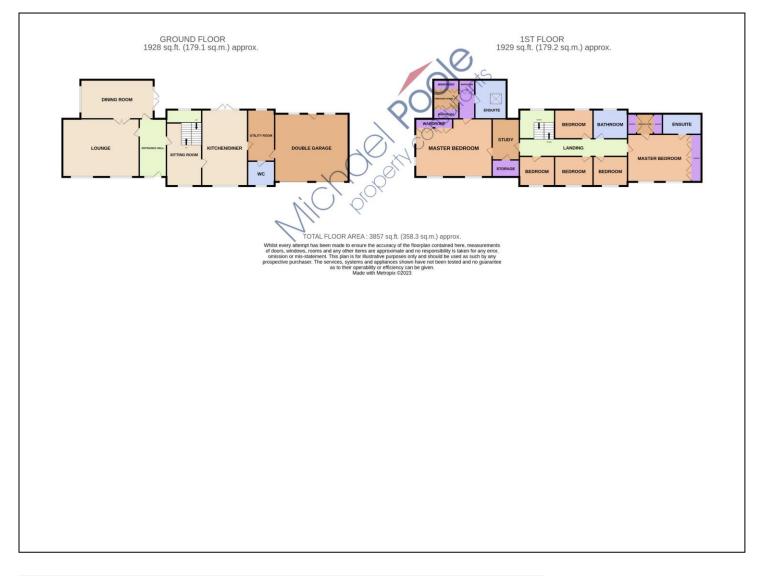

#### **GROUND FLOOR**

ENTRANCE HALL - 2.44m x 5.23m (8' x 17'2")

LOUNGE - 6.9m x 5.23m (22'8" x 17'2")

DINING ROOM - 6.58m x 3.5m (21'7" x 11'6")

SITTING ROOM - 3.15m x 6.9m (10'4" x 22'8")

KITCHEN DINER - 4.11m x 6.9m (13'6" x 22'8")

UTILITY ROOM - 2.44m x 4.5m (8' x 14'9")

WC - 2.44m x 2.24m (8' x 7'4")

### **FIRST FLOOR**

**LANDING** 

MASTER SUITE ONE - 7m x 5.23m (23' x 17'2")

STUDY - 2.44m x 3.7m (8' x 12'2")

DRESSING ROOM ONE - 2.3m x 3.56m (7'7" x 11'8")

EN-SUITE ONE - 2.84m x 3.56m (9'4" x 11'8")

MASTER SUITE TWO - 6.6m x 4.27m (21'8" x 14')

DRESSING ROOM TWO - 3.12m x 1.7m (10'3" x 5'7")

**TO VIEW**: Tel: 01642 254222 64-66 Borough Road, Middlesbrough, TS1 2JH

## THE FAIRWAYS, TS5 7YZ

EN-SUITE TWO - 3.38m x 1.7m (11'1" x 5'7")

BEDROOM THREE - 3.48m x 2.62m (11'5" x 8'7")

BEDROOM FOUR - 3.45m x 2.54m (11'4" x 8'4")

BEDROOM FIVE - 3.15m x 2.54m (10'4" x 8'4")

BEDROOM SIX - 3.15m x 2.54m (10'4" x 8'4")

FAMILY BATHROOM - 3.15m x 2.62m (10'4" x 8'7")

### DOUBLE GARAGE - 6.6m x 6.12m (21'8" x 20'1")

With two roller doors and internal access door to the utility room.

**PARKING** - A large concrete imprint driveway providing off road parking for multiple vehicles.