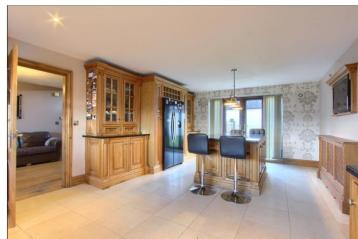

#### **GROUND FLOOR**

ENTRANCE HALL - 2.44m x 5.23m (8' x 17'2")

LOUNGE - 6.9m x 5.23m (22'8" x 17'2")

DINING ROOM - 6.58m x 3.5m (21'7" x 11'6")

SITTING ROOM - 3.15m x 6.9m (10'4" x 22'8")

KITCHEN DINER - 4.11m x 6.9m (13'6" x 22'8")