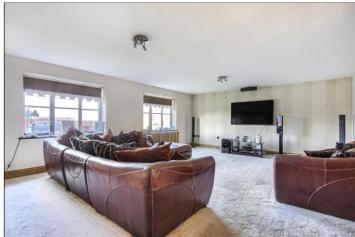

#### **GROUND FLOOR**

ENTRANCE HALL - 2.44m x 5.23m (8' x 17'2")

LOUNGE - 6.9m x 5.23m (22'8" x 17'2")

DINING ROOM - 6.58m x 3.5m (21'7" x 11'6")

SITTING ROOM - 3.15m x 6.9m (10'4" x 22'8")

KITCHEN DINER - 4.11m x 6.9m (13'6" x 22'8")