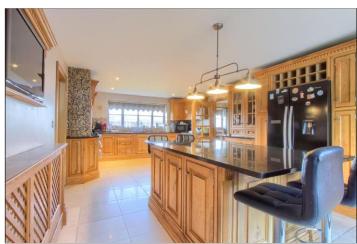

#### **GROUND FLOOR**

ENTRANCE HALL - 2.44m x 5.23m (8' x 17'2")

LOUNGE - 6.9m x 5.23m (22'8" x 17'2")

DINING ROOM - 6.58m x 3.5m (21'7" x 11'6")

SITTING ROOM - 3.15m x 6.9m (10'4" x 22'8")

KITCHEN DINER - 4.11m x 6.9m (13'6" x 22'8")