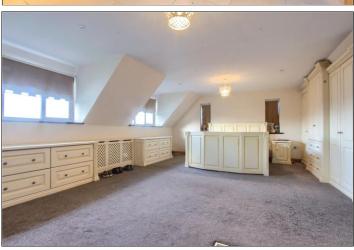

### **FIRST FLOOR**

**LANDING** 

MASTER SUITE ONE - 7m x 5.23m (23' x 17'2")

STUDY - 2.44m x 3.7m (8' x 12'2")

DRESSING ROOM ONE - 2.3m x 3.56m (7'7" x 11'8")

EN-SUITE ONE - 2.84m x 3.56m (9'4" x 11'8")

MASTER SUITE TWO - 6.6m x 4.27m (21'8" x 14')

DRESSING ROOM TWO - 3.12m x 1.7m (10'3" x 5'7")

**TO VIEW**: Tel: 01642 254222 64-66 Borough Road, Middlesbrough, TS1 2JH