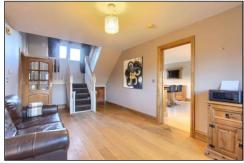

### **FIRST FLOOR**

**LANDING** 

MASTER SUITE ONE - 7m x 5.23m (23' x 17'2")

STUDY - 2.44m x 3.7m (8' x 12'2")

DRESSING ROOM ONE - 2.3m x 3.56m (7'7" x 11'8")

EN-SUITE ONE - 2.84m x 3.56m (9'4" x 11'8")

MASTER SUITE TWO - 6.6m x 4.27m (21'8" x 14')