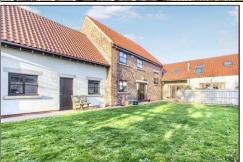

### **EXTERNALLY**

### DOUBLE GARAGE - 6.6m x 6.12m (21'8" x 20'1")

With two roller doors and internal access door to the utility room.

**PARKING** - A large concrete imprint driveway providing off road parking for multiple vehicles.

**GARDENS** - Front, side and rear gardens laid to lawn, the rear with a southerly aspect and patio and decking areas.

**AGENTS REF:** - JF/LS/MID230076/20022023

Council Tax Band: G Tenure: Freehold

TO VIEW: Contact our Middlesbrough office on