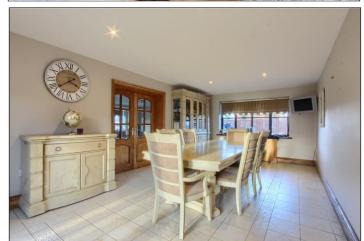

#### **GROUND FLOOR**

ENTRANCE HALL - 2.44m x 5.23m (8' x 17'2")

LOUNGE - 6.9m x 5.23m (22'8" x 17'2")

DINING ROOM - 6.58m x 3.5m (21'7" x 11'6")

SITTING ROOM - 3.15m x 6.9m (10'4" x 22'8")

KITCHEN DINER - 4.11m x 6.9m (13'6" x 22'8")