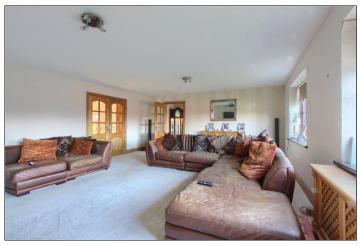

#### **GROUND FLOOR**

ENTRANCE HALL - 2.44m x 5.23m (8' x 17'2")

LOUNGE - 6.9m x 5.23m (22'8" x 17'2")

DINING ROOM - 6.58m x 3.5m (21'7" x 11'6")

SITTING ROOM - 3.15m x 6.9m (10'4" x 22'8")

KITCHEN DINER - 4.11m x 6.9m (13'6" x 22'8")