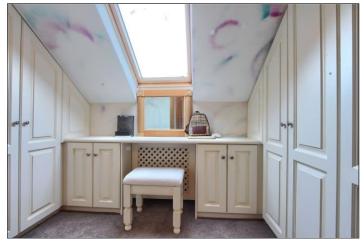

### **FIRST FLOOR**

**LANDING** 

MASTER SUITE ONE - 7m x 5.23m (23' x 17'2")

STUDY - 2.44m x 3.7m (8' x 12'2")

DRESSING ROOM ONE - 2.3m x 3.56m (7'7" x 11'8")

EN-SUITE ONE - 2.84m x 3.56m (9'4" x 11'8")

MASTER SUITE TWO - 6.6m x 4.27m (21'8" x 14')

DRESSING ROOM TWO - 3.12m x 1.7m (10'3" x 5'7")

**TO VIEW**: Tel: 01642 254222 64-66 Borough Road, Middlesbrough, TS1 2JH