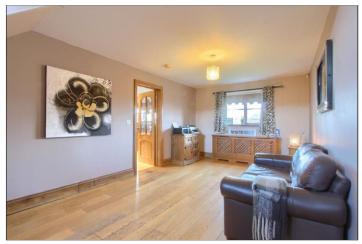

#### **GROUND FLOOR**

ENTRANCE HALL - 2.44m x 5.23m (8' x 17'2")

LOUNGE - 6.9m x 5.23m (22'8" x 17'2")

DINING ROOM - 6.58m x 3.5m (21'7" x 11'6")

SITTING ROOM - 3.15m x 6.9m (10'4" x 22'8")

KITCHEN DINER - 4.11m x 6.9m (13'6" x 22'8")