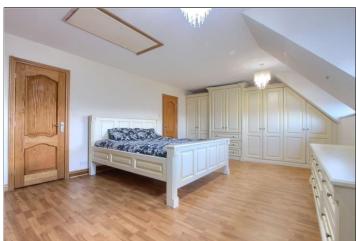

### **FIRST FLOOR**

**LANDING** 

MASTER SUITE ONE - 7m x 5.23m (23' x 17'2")

STUDY - 2.44m x 3.7m (8' x 12'2")

DRESSING ROOM ONE - 2.3m x 3.56m (7'7" x 11'8")

EN-SUITE ONE - 2.84m x 3.56m (9'4" x 11'8")

MASTER SUITE TWO - 6.6m x 4.27m (21'8" x 14')