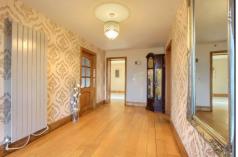

#### **GROUND FLOOR**

ENTRANCE HALL - 2.44m x 5.23m (8' x 17'2")

LOUNGE - 6.9m x 5.23m (22'8" x 17'2")

DINING ROOM - 6.58m x 3.5m (21'7" x 11'6")

SITTING ROOM - 3.15m x 6.9m (10'4" x 22'8")

KITCHEN DINER - 4.11m x 6.9m (13'6" x 22'8")